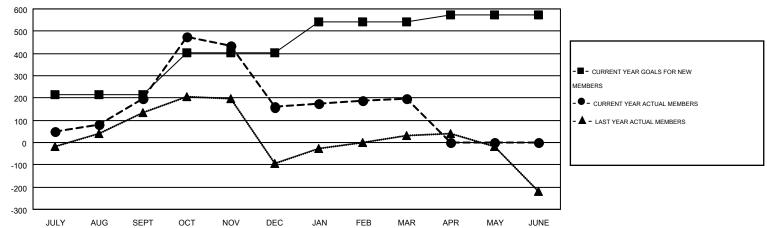

## Multiple District 310

GMT: SOMSAKDI LOVISUTH

LOCATION: THAILAND

GMT CA 5

|               |                  | Clubs             |                  |                  |               |                    | Members                                |                    |                  |
|---------------|------------------|-------------------|------------------|------------------|---------------|--------------------|----------------------------------------|--------------------|------------------|
|               | RESUI            | LTS FOR 2014-2015 |                  |                  |               | RESU               | JLTS FOR 2014-2015                     |                    |                  |
| QUARTER       | NEW CLUB<br>GOAL | NEW CLUBS         | DROPPED<br>CLUBS | NET<br>GAIN/LOSS | QUARTER       | NEW MEMBER<br>GOAL | CHARTER AND<br>NEW<br>MEMBERS<br>ADDED | DROPPED<br>MEMBERS | NET<br>GAIN/LOSS |
| JULY/AUG/SEPT | 5                | 0                 | 4                | -4               | JULY/AUG/SEPT | 215                | 281                                    | 83                 | 198              |
| OCT/NOV/DEC   | 4                | 2                 | 2                | 0                | OCT/NOV/DEC   | 190                | 377                                    | 416                | -39              |
| JAN/FEB/MAR   | 3                | 1                 | 2                | -1               | JAN/FEB/MAR   | 135                | 119                                    | 80                 | 39               |
| APR/MAY/JUNE  | 1                | 0                 | 0                | 0                | APR/MAY/JUNE  | 35                 | 0                                      | 0                  | 0                |

## GOALS AND ACTUAL MEMBERS CUMULATIVE

| DROPPED CLUBS: 8  DROPPED MEMBERS |                 | 141 CLUBS OF 270 ADDED 1 OR MORE NEW MEMBERS | GENDER DISTRIBUTION  MALE 4,629 (60.86%)  FEMALE 2,977 (39.14%) |    |  |
|-----------------------------------|-----------------|----------------------------------------------|-----------------------------------------------------------------|----|--|
| DECEASED  CLUB CANCELLED  OTHER   | 27<br>24<br>528 | CLICK HERE FOR HEALTH ASSESSMENT DATA        | FAMILY UNIT MEMBERS HEAD OF HOUSEHOLD                           | 11 |  |
| TOTAL                             | 579             |                                              | NON-HEAD OF HOUSEHOLD                                           | ţ  |  |