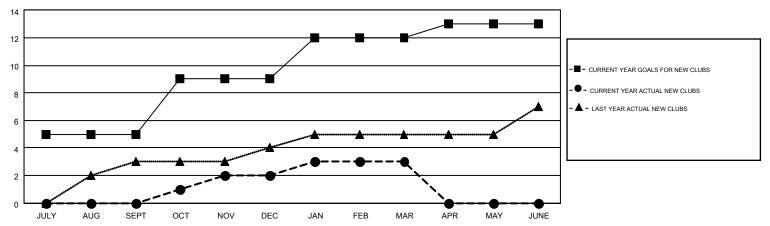

## Multiple District 310

GMT: SOMSAKDI LOVISUTH

LOCATION: THAILAND

GMT CA 5

|               |                  | Clubs             |                  |                  |               |                    | Members                                |                    |                  |
|---------------|------------------|-------------------|------------------|------------------|---------------|--------------------|----------------------------------------|--------------------|------------------|
|               | RESUI            | LTS FOR 2014-2015 |                  |                  |               | RESU               | JLTS FOR 2014-2015                     |                    |                  |
| QUARTER       | NEW CLUB<br>GOAL | NEW CLUBS         | DROPPED<br>CLUBS | NET<br>GAIN/LOSS | QUARTER       | NEW MEMBER<br>GOAL | CHARTER AND<br>NEW<br>MEMBERS<br>ADDED | DROPPED<br>MEMBERS | NET<br>GAIN/LOSS |
| JULY/AUG/SEPT | 5                | 0                 | 4                | -4               | JULY/AUG/SEPT | 215                | 281                                    | 83                 | 198              |
| OCT/NOV/DEC   | 4                | 2                 | 2                | 0                | OCT/NOV/DEC   | 190                | 377                                    | 416                | -39              |
| JAN/FEB/MAR   | 3                | 1                 | 2                | -1               | JAN/FEB/MAR   | 135                | 119                                    | 80                 | 39               |
| APR/MAY/JUNE  | 1                | 0                 | 0                | 0                | APR/MAY/JUNE  | 35                 | 0                                      | 0                  | 0                |

## GOALS AND ACTUAL NEW CLUBS CUMULATIVE